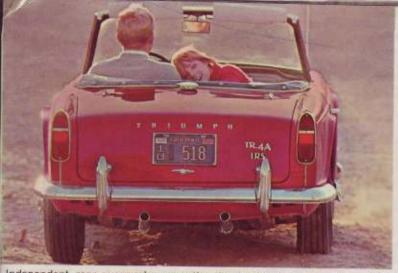

TRAA
IIRS

Independent rear suspension smooths the bumpiest roads. Makes TR-4A one sports car that won't shake your fillings loose. (Even if you hit cobblestones at 100 mph.) It's perfect for racing or touring.