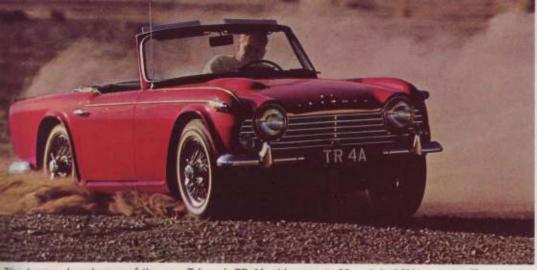

## Triumph TR-4A

The tremendous torque of the new Triumph TR-4A whips you to 60 mph in 10½ seconds. (Top speed: 110.) And wide-track suspension lets you corner faster, flatter, safer than you ever thought possible.

The tremendous torque of the new Triumph TR-4A whips you to 60 mph in 10½ seconds. (Top speed: 110.) And wide-track suspension lets you corner faster, flatter, safer than you ever thought possible.

Go ahead—tromp on those mammoth disc brake They doggedly refuse to falter or fade at any spee