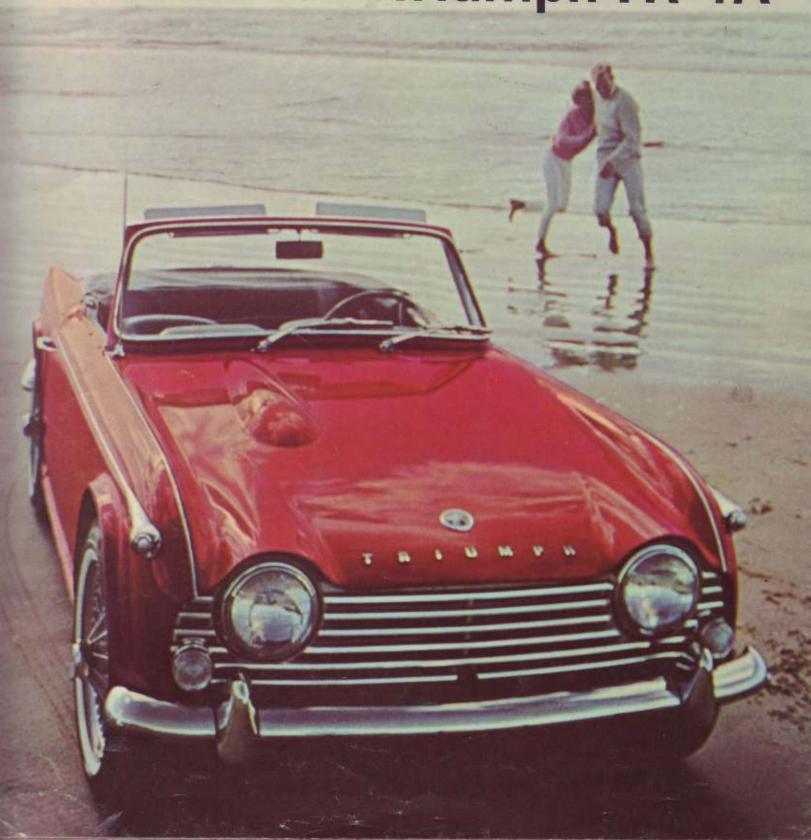

## Triumph TR-4A

The tremendous torque of the new Triumph TR-4A whips you to 60 mph in 10½ seconds. (Top speed: 110.) And wide-track suspension lets you corner faster, flatter, safer than you ever thought possible.

The tremendous torque of the new Triumph TR-4A whips you to 60 mph in 10½ seconds. (Top speed: 110.) And wide-track suspension lets you corner faster, flatter, safer than you ever thought possible.

Go ahead—tromp on those mammoth disc brake They doggedly refuse to falter or fade at any spee