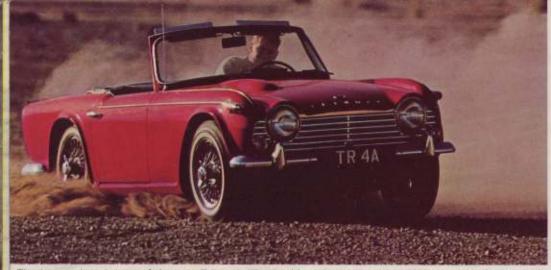

## Triumph TR-4A

The tremendous torque of the new Triumph TR-4A whips you to 60 mph in 10½ seconds. (Top speed: 110.) And wide-track suspension lets you corner faster, flatter, safer than you ever thought possible.

Go ahead—tromp on those mammoth disc brakes. They doggedly refuse to falter or fade at any speed.

TR-4A boasts a new medallion. And amber side-lights that flash with the turn signals.

Here's a touch of limousine luxury: the hand-rubbed, English walnut dash. (Who says a great sports car has to be dullsville?) Of course, it features complete, easy-to-read instrumentation.

The tremendous torque of the new Triumph TR-4A whips you to 60 mph in 10½ seconds. (Top speed: 110.) And wide-track suspension lets you corner faster, flatter, safer than you ever thought possible.

Go ahead—tromp on those mammoth disc brake They doggedly refuse to falter or fade at any spee