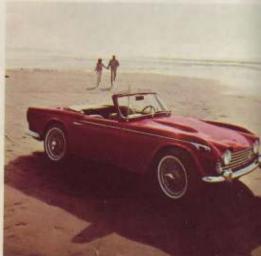

Triumph TR-4A is a two-fisted sports car that makes allowances for 98-lb. wealings. Like the new convertible top. Pull over, pull down. Click! Click! It's u

The classic good looks and streamlined shape (of the model on the right are the trademark of Michelotti, the brilliant Italian automotive stylist